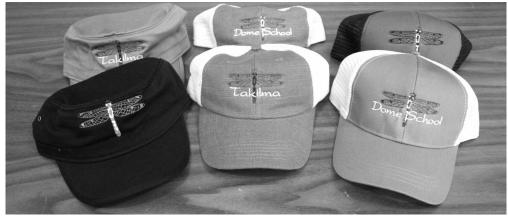

## TAKILMA CAPS - A FUNDRAISER FOR THE TCB

"Corps" Style

Hemp Trucker

Org. Cotton Trucker

Caps are available in your choice of 3 styles, 3 colors, and 3 embroidery options. Please mark the number of caps you want next to any you would like (and no need to mark zero on ones you don't want).

## ORGANIC COTTON TWILL "CORPS" STYLE

| Black                              | "TAKILMA"/dragonfly "DOME SCHOOL"/dragonfly Just the dragonfly |
|------------------------------------|----------------------------------------------------------------|
| Jungle Green                       | "TAKILMA"/dragonfly "DOME SCHOOL"/dragonfly Just the dragonfly |
| Manzanita<br>(a cardinal/burgundy- | "TAKILMA"/dragonfly "DOME SCHOOL"/dragonfly Just the dragonfly |
|                                    | HEMP TRUCKER BASEBALL CAP                                      |
| Brown/Oyster:                      | "TAKILMA"/dragonfly "DOME SCHOOL"/dragonfly Just the dragonfly |
| Olive/Oyster:                      | "TAKILMA"/dragonfly "DOME SCHOOL"/dragonfly Just the dragonfly |
| Navy/Oyster                        | "TAKILMA"/dragonfly "DOME SCHOOL"/dragonfly Just the dragonfly |
|                                    | ORGANIC COTTON TRUCKER BASEBALL CAP                            |
| Charcoal/Black:                    | "TAKILMA"/dragonfly "DOME SCHOOL"/dragonfly Just the dragonfly |
| Olive/Oyster:                      | "TAKILMA"/dragonfly "DOME SCHOOL"/dragonfly Just the dragonfly |
| Red/Oyster:                        | "TAKILMA"/dragonfly "DOME SCHOOL"/dragonfly Just the dragonfly |
|                                    | TOTAL # CAPS: X \$25 =                                         |
| PHONE & EMAIL                      | CONTACT (total due upon delivery)                              |
| Name                               | Phone                                                          |
|                                    |                                                                |